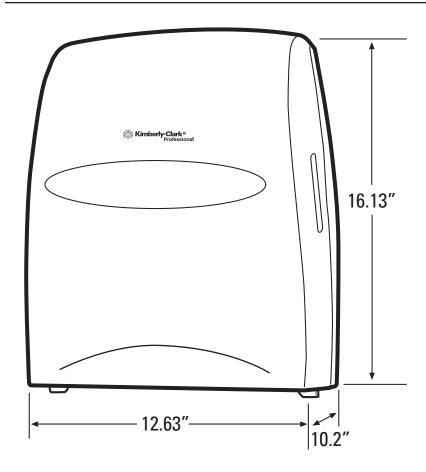

## SANITOUCH® MANUAL HARD ROLL TOWEL DISPENSER

Made of high-impact plastic with a white housing that includes a provision for a custom deco strip. Dispenser automatically advances and cuts a nominal 12" of towel when activated by pulling exposed towel. No-touch dispensing system helps minimize the spread of dirt and germs. Dispenses one 8" and one 3.5" diameter roll with 1.5" cores. Features include emergency feed knob and choice of key-activated spring lock or push button operation. One per case.

Suggested mounting height is 48" maximum from the bottom of housing.

When installed properly and used with the corresponding product, this dispenser meets the ADA Standards for Accessible Design, local rules may vary.